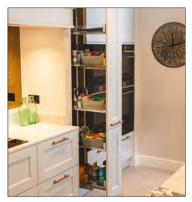

#### Pull out larder units

A beautiful storage option, available in various heights and widths to suit all requirements and can be paired with motion-sensored lighting.

Our waste bins are soft-close as standard

Our larder pullout systems are standard with glass design features