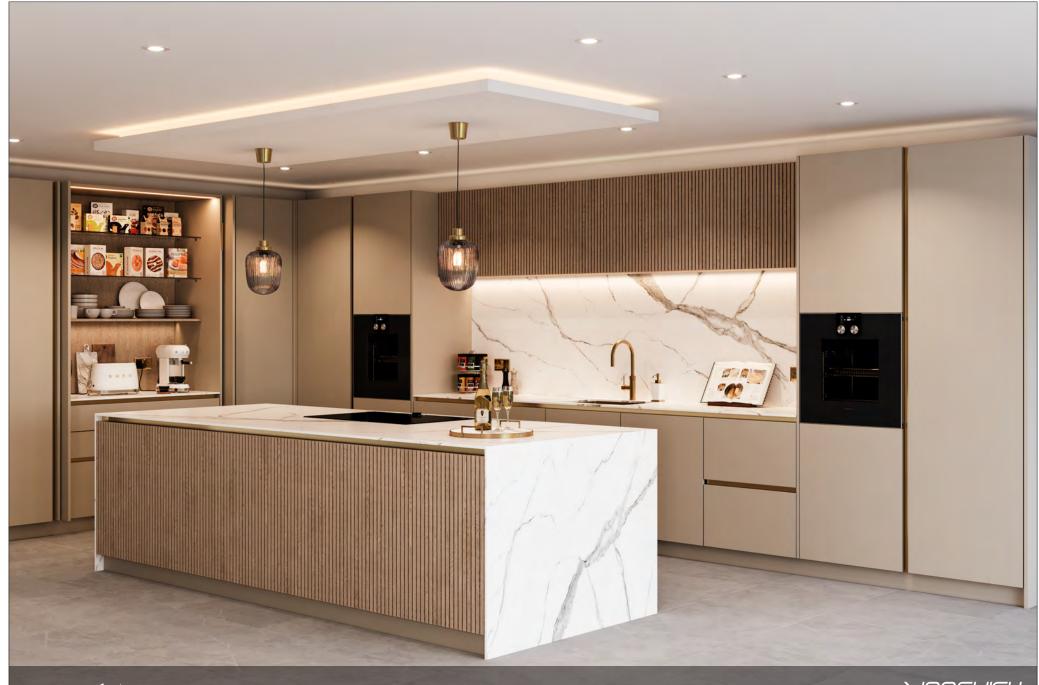

## Style

#### Modern

A sleek, contemporary look comes in two styles: true handleless, with elegant rails for a minimalist aesthetic, or contemporary doors with a choice of exquisite handles for a bespoke touch.