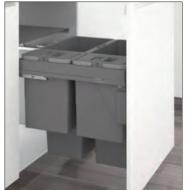

## Intelligent storage and waste systems

Maximise the accessibility and capacity of your cupboards with innovative storage systems

#### Waste systems

A collection of different waste bins suitable for a number of different cabinet sizes and customisable to suit your home's requirements.

#### Pull out larder units

A beautiful storage option, available in various heights and widths to suit all requirements and can be paired with motion-sensored lighting.

Our waste bins are soft-close as standard