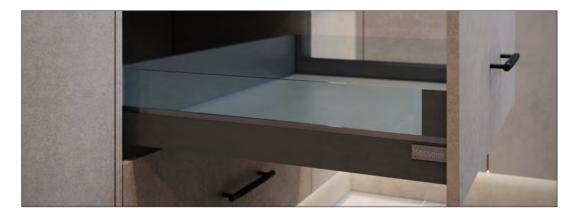

#### Drawers

Efficient storage is essential in any kitchen, and our drawers offer the perfect solution. Choose from three stylish options: Silver, Anthracite, and Oak. For an added touch of elegance, upgrade your pan drawers with gallery rails or glass sides. You can also opt for inner drawers concealed behind larger drawers, providing a seamless and sophisticated storage solution for your kitchen essentials.

#### Extra Deep Drawers

Large, heavy cookware is at home in our 650mm deep drawers. Crafted to accommodate even the largest casserole dishes and pans without compromising space, these drawers can hold up to 60kg, ensuring your kitchen essentials are always securely and elegantly stored.