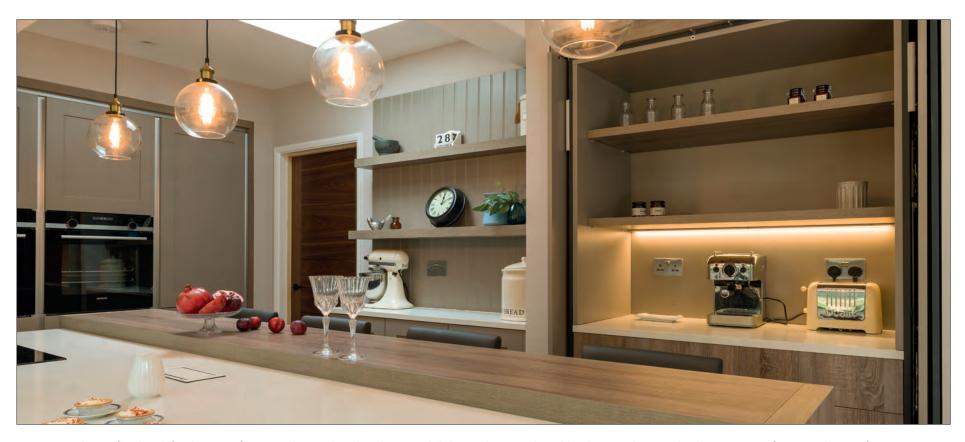

#### POCKET DOORS AND SLIDING DOORS

Today's kitchens are versatile spaces for cooking, relaxing, and entertaining. This demands flexible furniture that maintains functionality and aesthetics. Our kitchen designs offer flexibility, creating a multifunctional space seamlessly.

The perfect breakfast bar area features advanced pocket doors and sliding cabinets. These blend two styles seamlessly, separating functional zones from relaxing spaces. Hide or reveal work areas as needed. When not in use, the kitchen looks sleek. Glide them open to reveal elegant, contemporary storage.