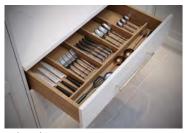

## Drawer organisation

Our diverse collection of drawer organisation options allow you to customise your drawers to perfectly suit your exact requirements and enhance your drawer storage efficiency. Ideal for the perfect sorting of cutlery, condiments and seasonings, plates & crockery, pans and more.

Plastic cutlery tray shown in silver

Steel cutlery tray shown in anthracite and silver

Divider shown in silver

Divider shown in anthracite and glass drawer sides

Pan drawer railing shown in silver

Pan drawer railing shown in anthracite

A place for everything. Everything in its place.