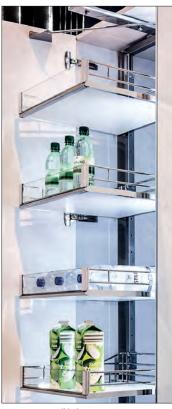

## Intelligent storage and waste systems

Maximise the accessibility and capacity of your cupboards with innovative storage systems

#### Pull out larder units

A beautiful storage option, available in various heights and widths to suit all requirements and can be paired with motion-sensored lighting.

Our waste bins are soft-close as standard

Our larder pullout systems are standard with glass design features