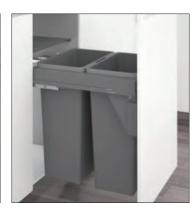

#### Base corner larder storage &

waste systems

Maximise the accessibility and capacity of your cupboards with innovative storage systems

## Intelligent storage and waste systems

Maximise the accessibility and capacity of your cupboards with innovative storage systems

#### Waste systems

A collection of different waste bins suitable for a number of different cabinet sizes and customisable to suit your home's requirements.

#### Pull out larder units

A beautiful storage option, available in various heights and widths to suit all requirements and can be paired with motion-sensored lighting.

Our waste bins are soft-close as standard