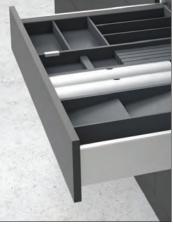

## Drawer organisation

Our diverse collection of drawer organisation options allow you to customise your drawers to perfectly suit your exact requirements and enhance your drawer storage efficiency. Ideal for the perfect sorting of cutlery, condiments and seasonings, plates & crockery, pans and more.

Plastic cutlery tray shown in silver

Steel cutlery tray shown in anthracite and silver

Divider shown in silver

Divider shown in anthracite and glass drawer sides

Pan drawer railing shown in silver

Pan drawer railing shown in anthracite

A place for everything. Everything in its place.