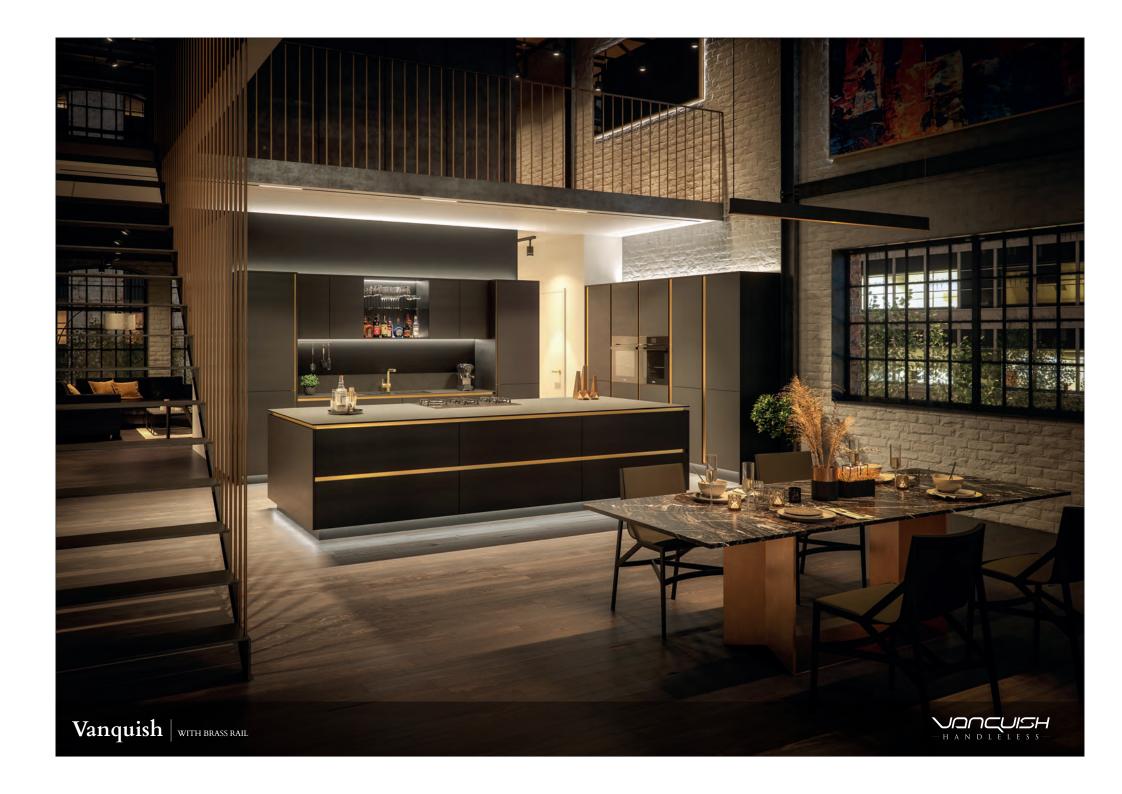

## Floating elegance

#### 

Our award-winning and well established handleless kitchen profile with a 150mm plinth which, particularly when combined with LED lighting, gives the impression that the kitchen units are floating.

#### VONCUISH 100

An even more streamlined profile, thanks to elegant 100mm plinths. The sense of a floating kitchen is enhanced further thanks to the cabinets sitting lower to the floor giving a sleek and alluring aesthetic.