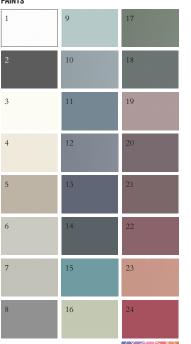

#### PAINTS

PLUS RAL.

- FARROW & BALL<sup>TM</sup> NCS
- 1. All White 9. Lulworth Blue
- 2. Pitch Black 3. Pointing
- 4. Skimming Stone
- Mouses Back
- 6. Lamp Room Gray
- 7. Manor House Gray
- 10. Selvedge 11. Stiffkey Blue
- 12. Drawing Room Blue
- 13. Wine Dark 14. Hague Blue
- 15. Vardo 16. Vert De Terre
- 17. Beverley
- 18. Studio Green 19. Sulking Room Pink
- 20. Pelt 21. Brinial
- 22. Preference Red 23. Red Earth
- 24. Rectory Red 25. Any Paint Reference