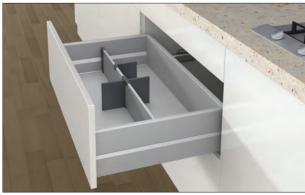

#### Drawers

Efficient storage is essential in any kitchen, and our drawers offer the perfect solution. Choose from three stylish options: Silver, Anthracite, and Oak. For an added touch of elegance, upgrade your pan drawers with gallery rails or glass sides. You can also opt for inner drawers concealed behind larger drawers, providing a seamless and sophisticated storage solution for your kitchen essentials.

#### Extra Deep Drawers

Large, heavy cookware is at home in our 650mm deep drawers. Crafted to accommodate even the largest casserole dishes and pans without compromising space, these drawers can hold up to 60kg, ensuring your kitchen essentials are always securely and elegantly stored.

Extra Deep 650mm depth

Standard 500mm depth