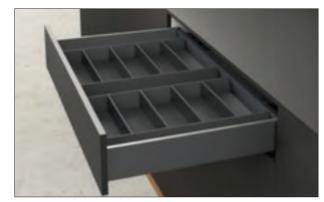

## Drawer organisation

Our diverse collection of drawer organisation options allow you to customise your drawers to perfectly suit your exact requirements and enhance your drawer storage efficiency. Ideal for the perfect sorting of cutlery, condiments and seasonings, plates & crockery, pans and more.

Plastic cutlery tray shown in silver

Steel cutlery tray shown in anthracite and silver

Divider shown in silver

Divider shown in anthracite and glass drawer sides

Pan drawer railing shown in silver

Pan drawer railing shown in anthracite

A place for everything. Everything in its place.