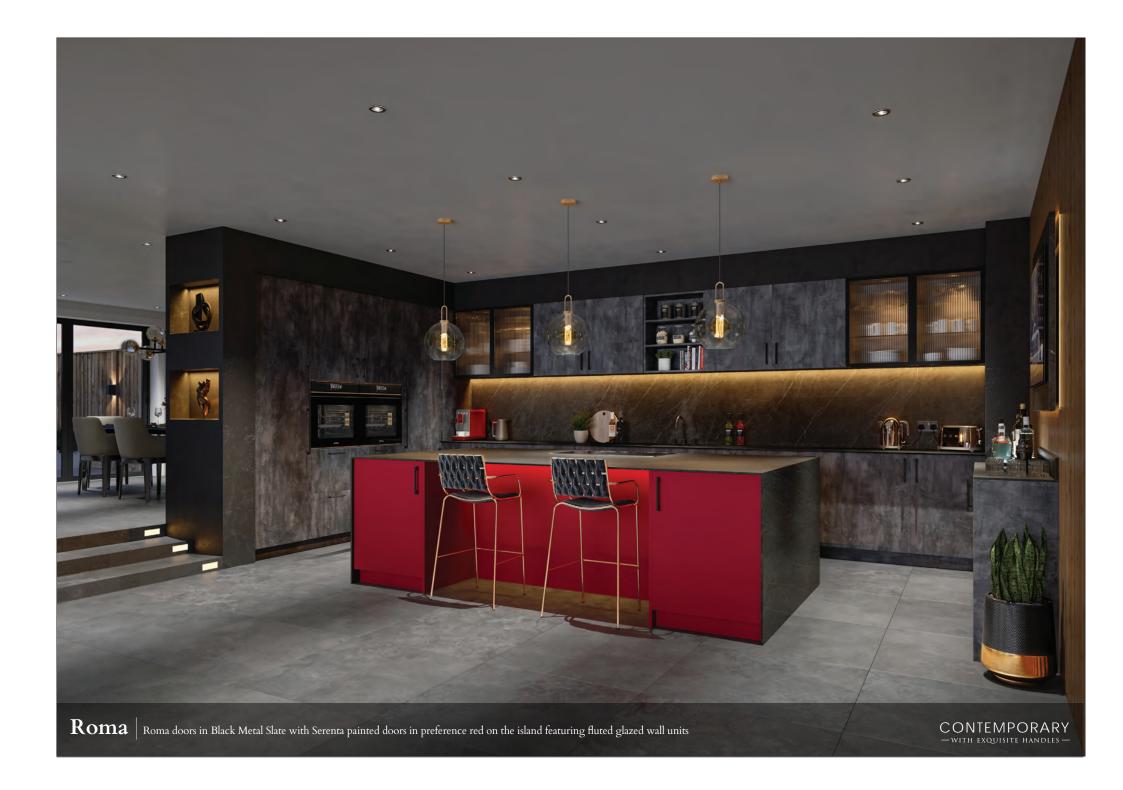

AL, FARROW & BALLTM NCS

- 1. White Pearl
- 2. Dark Grey Pearl Green Pearl
- 4. Deep Blue Pearl 5. Navv Blue Pearl 6. Cool Ice Blue Pearl
- 7. Deep Red Pearl 8. Sulking Room Pink 9. Any Paint Reference
- 1. Light Oak 2. Wenge Black Brown Ferrara
- Anthracite Hacienda Black 6. Cinnamon
- 1. Alpine White
- 3. Light Grey
- 4. Pebble Grey 5. Dust Grey 6. Black
- 8. Indigo Blue
- 2. Cashmere
- 7. Denim Blue

- 1. Alpine White
- 2. Cashmere
- 3. Light Grey 4. Cubanit Grey
- Dust Grey 6. Onyx Grey
- 7. Graphite Grey
- 9. Indigo Blue
- 10. Fjord Green 11. Stone Green
- 12. Chicago Concrete Dark 13. Chicago Concrete Light
- 8. Black

- 1. Brown Abano Ash
- 2. Anthracite Abano Ash
- 3. Natural Eucalyptus 4. Black Grained
- 1. Aluminium
- 2. Brushed Brass
- 3. Brushed Copper
- Graphite Matt Black









#### Cabinet Interior

Interior decor finish to give a hidden dimension to your kitchen.

#### Base corner larder storage &

waste systems

Maximise the accessibility and capacity of your cupboards with innovative storage systems

#### Extra deep drawers & drawerbox colours

Maximise the accessibility and capacity of your cupboards with innovative storage systems

#### Drawer Storage

Our range of contemporary drawer organisation

#### Lighting

Our exceptional integrated lighting will reflect and bring out the finer details of a hand built Kesseler kitchen

#### Butler's Pantry

An elegant storage solution

#### Handles

A range of specially designed handles to compliment the exquisite kitchens in both the modern and traditional ranges

## Intelligent storage and waste systems

Maxi