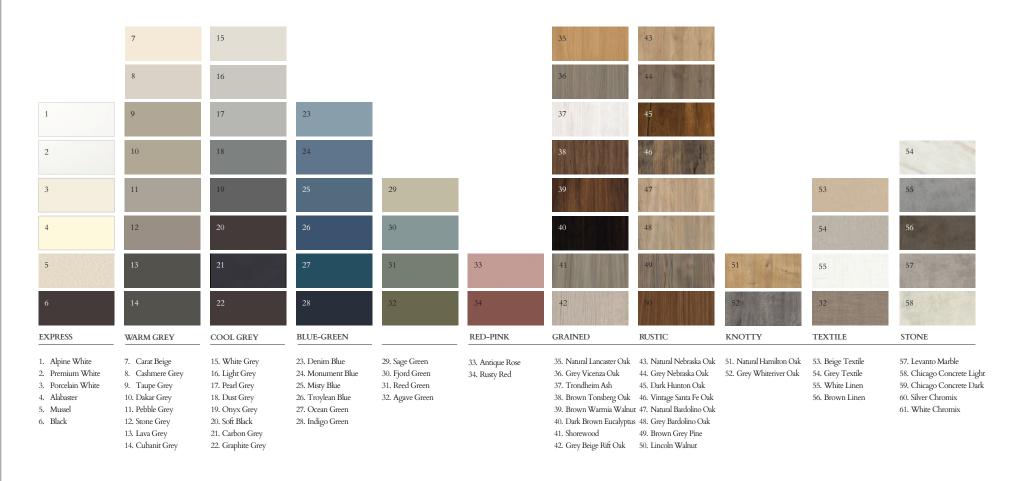

## Finishes and colours

#### **EVALA**

2. Premium White

Porcelain White

Black

5. Carat Beige

Cashmere

7. Pebble Grev

9. Cubanit Grey

10. Lava grey

11. White Grey

12. Light Grey

13. Pearl Grey

14. Dust grey

16. Graphite

17. Denim Blue

18. Misty Blue

19. Tyrolean Blue

20. Ocean Blue

21. Sage Green

MELAMINE RESIN

| EXPRESS      | WARM GREY     | COOL GREY     | BLUE-GREEN      |
|--------------|---------------|---------------|-----------------|
| 1            | 5             | 11            | 17              |
| 2            | 6             | 12            | 18              |
| 3            | 7             | 13            | 19              |
| 4            | 8             | 14            | 20              |
|              | 9             | 15            |                 |
|              | 10            | 16            |                 |
|              | GREEN         |               | PINK-RED        |
|              | 21            | 24            | 26              |
|              | 22            | 25            | 27              |
|              | 23            |               | 28              |
| Apline White | 8. Stone Grey | 15. Onyx grey | 22. Fjord Green |

23. Reed Green

24. Agave Green

25. Stone Green

26. Antique Rose

27. Rusty Red

28. Truffle brown