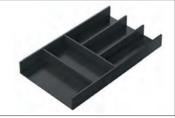

## Drawer organisation

Our diverse collection of drawer organisation options allow you to customise your drawers to perfectly suit your exact requirements and enhance your drawer storage efficiency. Ideal for the perfect sorting of cutlery, condiments and seasonings, plates & crockery, pans and more.

Plastic cutlery tray shown in silver

Steel cutlery tray shown in anthracite and silver

Divider shown in silver

Divider shown in anthracite and glass drawer sides

Pan drawer railing shown in silver

Pan drawer railing shown in anthracite

A place for everything. Everything in its place.