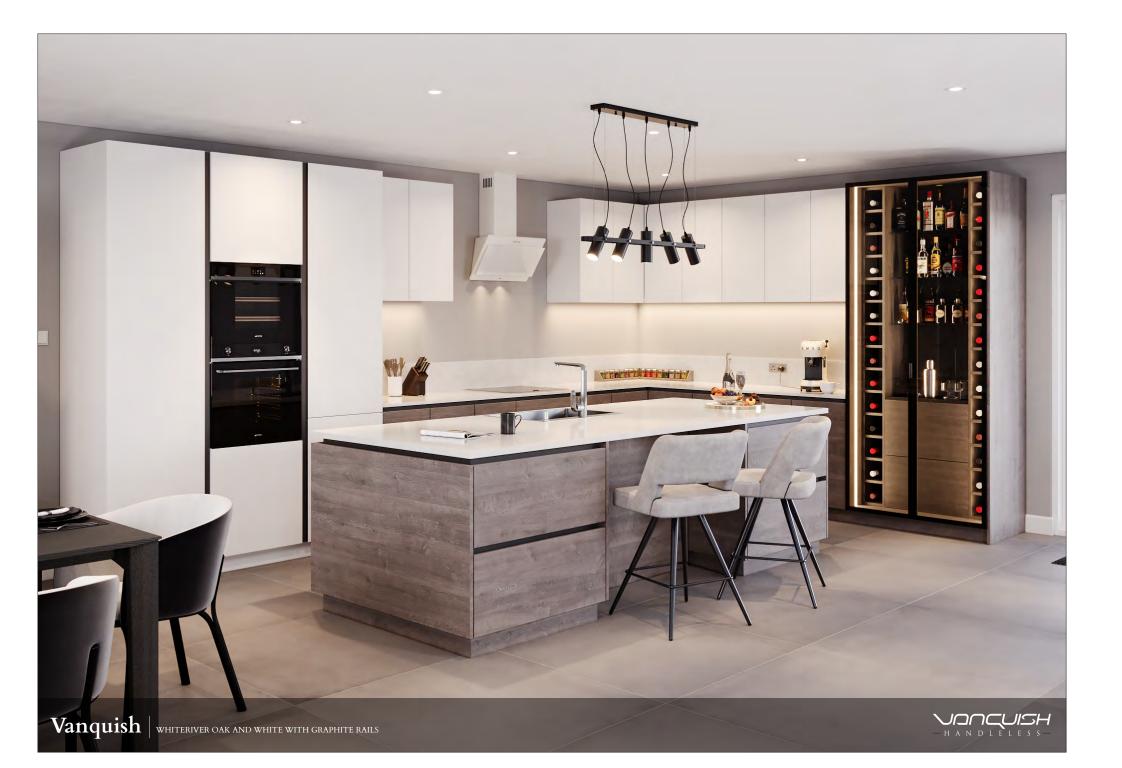

## Floating elegance

#### 

Our award-winning and well established handleless kitchen profile with a 150mm plinth which, particularly when combined with LED lighting, gives the impression that the kitchen units are floating.

#### VONCUISH 100

An even more streamlined profile, thanks to elegant 100mm plinths. The sense of a floating kitchen is enhanced further thanks to the cabinets sitting lower to the floor giving a sleek and alluring aesthetic.