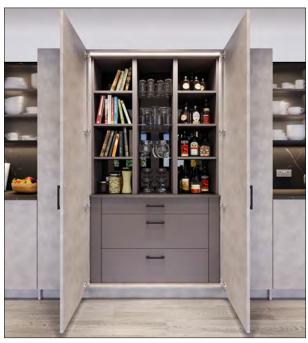

#### Butler's Pantry

An elegant storage solution

## Butler's Pantry

Our Butler's Pantry is an exquisite optional addition, ideal for use as a home bar and providing elegant extra storage.

This highly customisable space includes a range of intelligent storage solutions from cupboards with sliding shelves to drawers and display cabinets, all available with LED lighting. It is beautifully designed to offer functionality and style when open, and when closed, it blends seamlessly into your kitchen's aesthetic.