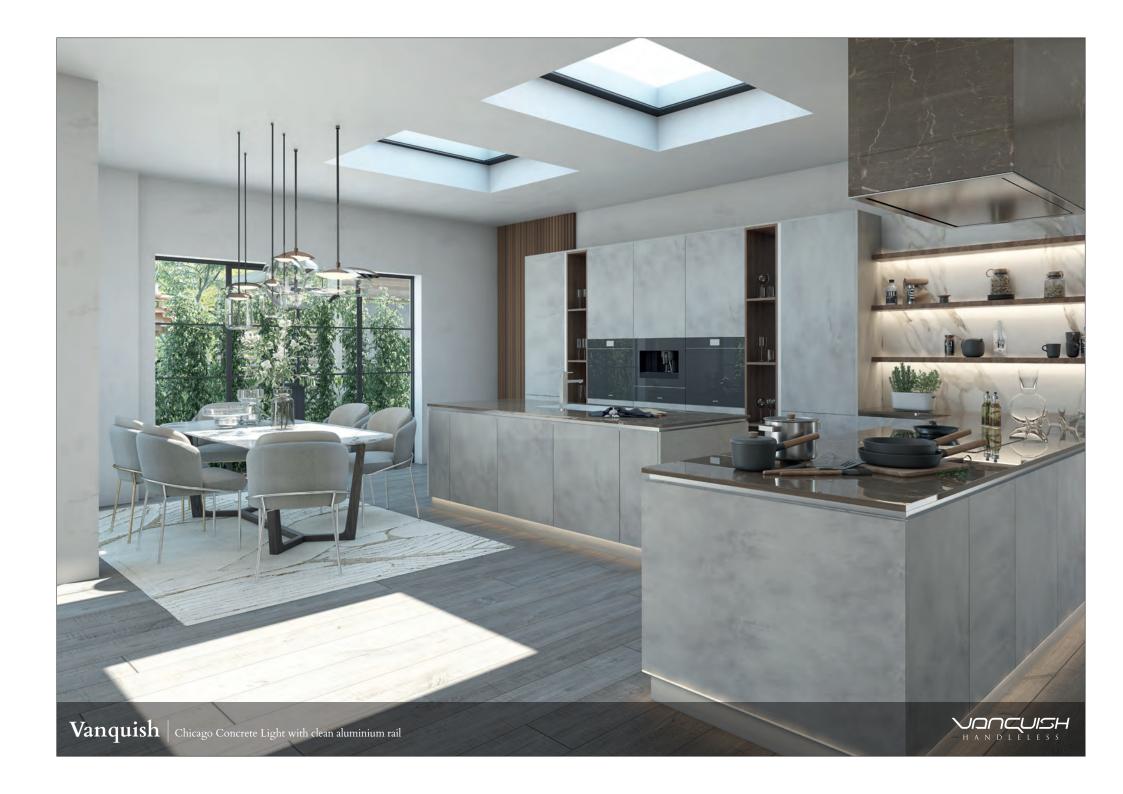

# **TEXTILE**

| 1. | Chicago Concrete Light | 7.  | Grey Textile              |
|----|------------------------|-----|---------------------------|
| 2. | Chicago Concrete Dark  | 8.  | Light Grey Candela Marble |
| 3. | Levante Marble         | 9.  | Dark Candela Marble       |
| 4. | White Chomix           | 10. | Scivaro Slate             |
| 5. | Silver Chromix         | 11. | Cupira Slate              |
| 6. | Beige Textile          |     |                           |