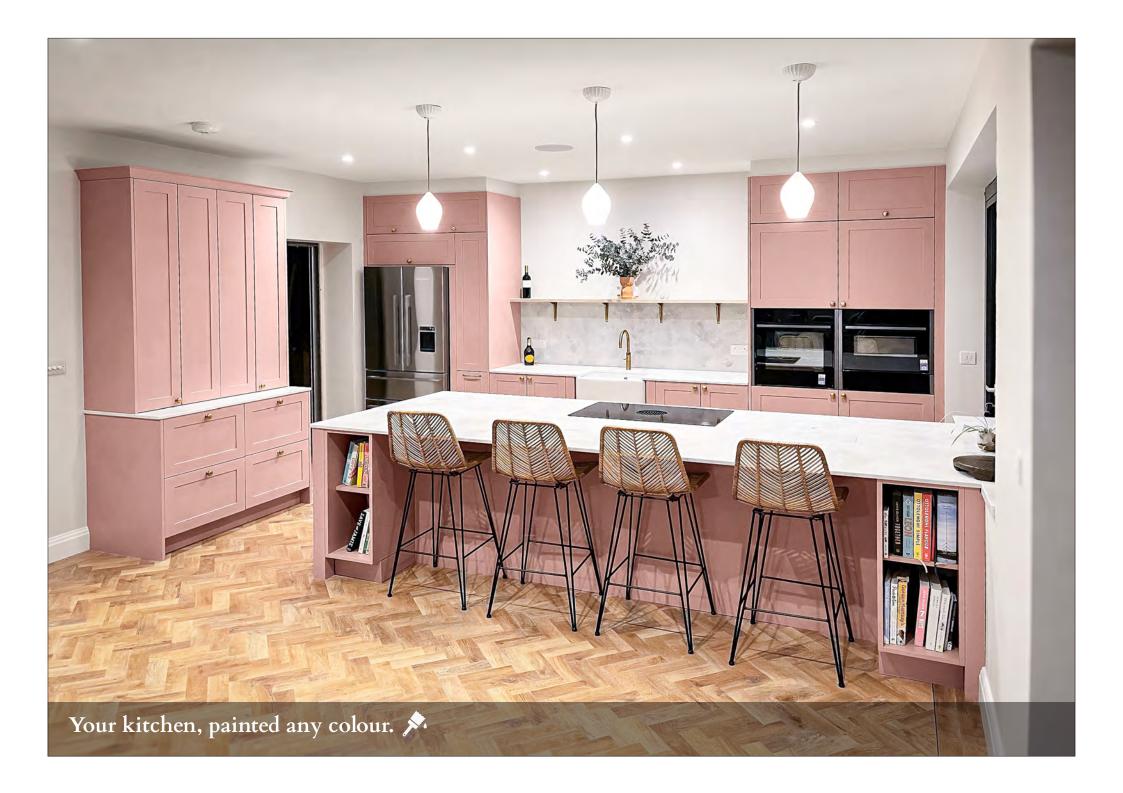

## Your kitchen, painted any colour.

#### Now that's bespoke.

Imagine a kitchen in any hue that inspires you. Kesseler's painted kitchens let you bring your vision to life with a bespoke colour palette. Whether it's a cherished childhood shade or a bold, modern statement, our precision colour-matching ensures your dream kitchen is uniquely yours.

#### Artistry in Every Detail

Our bespoke painted kitchens combine traditional craftsmanship with modern innovation. Each piece is meticulously painted with durable, solvent-based PU paint, ensuring a flawless, long-lasting finish. From soft pastels to vibrant bolds, your kitchen will be a masterpiece.

#### Your Personal Masterpiece.

Our collection offers doors from both modern and traditional ranges, allowing you to customise your kitchen in any colour you wish. Tailor your space to suit a contemporary or country-chic style. Add a touch of glamour with metallic or pearlescent finishes that shimmer in the light.

#### **Timeless Elegance**

Experience the luxury of a Kesseler painted kitchen, built to last. With two coats of primer and topcoat, our finishes are not only beautiful but also incredibly durable and resistant to UV light. Your kitchen will stay stunning for years to come.