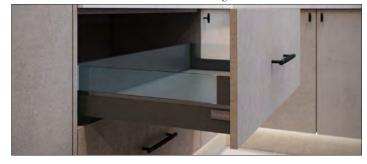

#### Drawers

Efficient storage is essential in any kitchen, and our drawers offer the perfect solution. Choose from three stylish options: Silver, Anthracite, and Oak. For an added touch of elegance, upgrade your pan drawers with gallery rails or glass sides. You can also opt for inner drawers concealed behind larger drawers, providing a seamless and sophisticated storage solution for your kitchen essentials.

#### **Drawer Finishes**

SILVER PAN DRAWER - shown with glass sides

ANTHRACITE PAN DRAWER - shown with glass sides

OAK - With Dovetail Joints