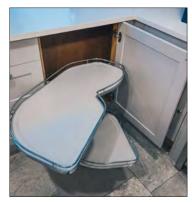

#### Base corner larder storage &

waste systems

Maximise the accessibility and capacity of your cupboards with innovative storage systems

## Intelligent storage and waste systems

Maximise the accessibility and capacity of your cupboards with innovative storage systems

#### Le Mans

An elegant solution for maximising storage space in a corner cupboard, with shelves that glide out and can hold up to 25KG per tray.

#### Magic corner

A modern storage unit whereby the rear baskets automatically follow the front baskets when the door is opened and pulled out.