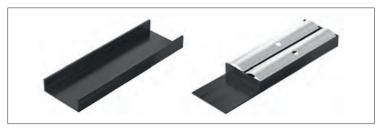

#### Drawers

Efficient storage is essential in any kitchen, and our drawers offer the perfect solution. Choose from three stylish options: Silver, Anthracite, and Oak. For an added touch of elegance, upgrade your pan drawers with gallery rails or glass sides. You can also opt for inner drawers concealed behind larger drawers, providing a seamless and sophisticated storage solution for your kitchen essentials.

#### Extra Deep Drawers

Large, heavy cookware is at home in our 650mm deep drawers. Crafted to accommodate even the largest casserole dishes and pans without compromising space, these drawers can hold up to 60kg, ensuring your kitchen essentials are always securely and elegantly stored.

#### **Drawer Finishes**

SILVER PAN DRAWER - shown with glass sides

ANTHRACITE PAN DRAWER - shown with glass sides

OAK - With Dovetail Joints