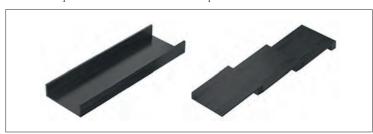

#### Le Mans

An elegant solution for maximising storage space in a corner cupboard, with shelves that glide out and can hold up to 25KG per tray.

#### Magic corner

A modern storage unit whereby the rear baskets automatically follow the front baskets when the door is opened and pulled out.

#### Waste systems

A collection of different waste bins suitable for a number of different cabinet sizes and customisable to suit your home's requirements.

#### Pull out larder units

A beautiful storage option, available in various heights and widths to suit all requirements and can be paired with motion-sensored lighting.

Our waste bins are soft-close as standard