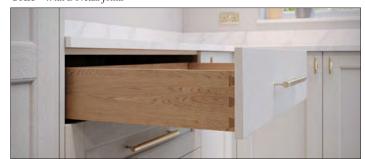

#### **Drawer Finishes**

SILVER PAN DRAWER - shown with glass sides

ANTHRACITE PAN DRAWER - shown with glass sides

OAK - With Dovetail Joints