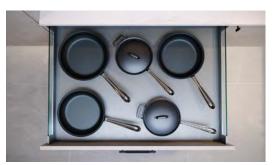

#### Extra Deep Drawers

Large, heavy cookware is at home in our 650mm deep drawers. Crafted to accommodate even the largest casserole dishes and pans without compromising space, these drawers can hold up to 60kg, ensuring your kitchen essentials are always securely and elegantly stored.