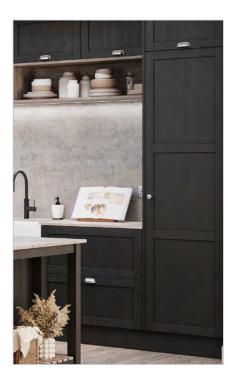

## Behind the door

#### Not like everybody else. We start where most stop.

Your new kitchen should be beautiful on the inside, too. Built on our Fortis joint platform, Kesseler cabinetry is made from 18mm MFC on all five sides and can be personalised with an enticing range of interior décor choices.

Be it a flat, complementary colour that pairs or contrasts perfectly with your doors or a bold step into tactile, elegant woods, stones and other feature finishes, our dedication lies in guiding you through each stage, turning your dream kitchen into reality.