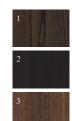

#### METALLIC

PLUS RAL, FARROW & BALLTM NCS

- 1. White Pearl
- 2. Dark Grey Pearl Green Pearl
- 4. Deep Blue Pearl 5. Navv Blue Pearl 6. Cool Ice Blue Pearl
- 7. Deep Red Pearl 8. Sulking Room Pink 9. Any Paint Reference
- 1. Light Oak 2. Wenge Black Brown Ferrara
- Anthracite Hacienda Black 6. Cinnamon
- 1. Alpine White
- 3. Light Grey
- 4. Pebble Grey 5. Dust Grey 6. Black
- 8. Indigo Blue
- 2. Cashmere
- 7. Denim Blue

- 1. Alpine White
- 2. Cashmere
- 3. Light Grey 4. Cubanit Grey
- Dust Grey 6. Onyx Grey
- 7. Graphite Grey
- 9. Indigo Blue
- 10. Fjord Green 11. Stone Green
- 12. Chicago Concrete Dark 13. Chicago Concrete Light
- 8. Black