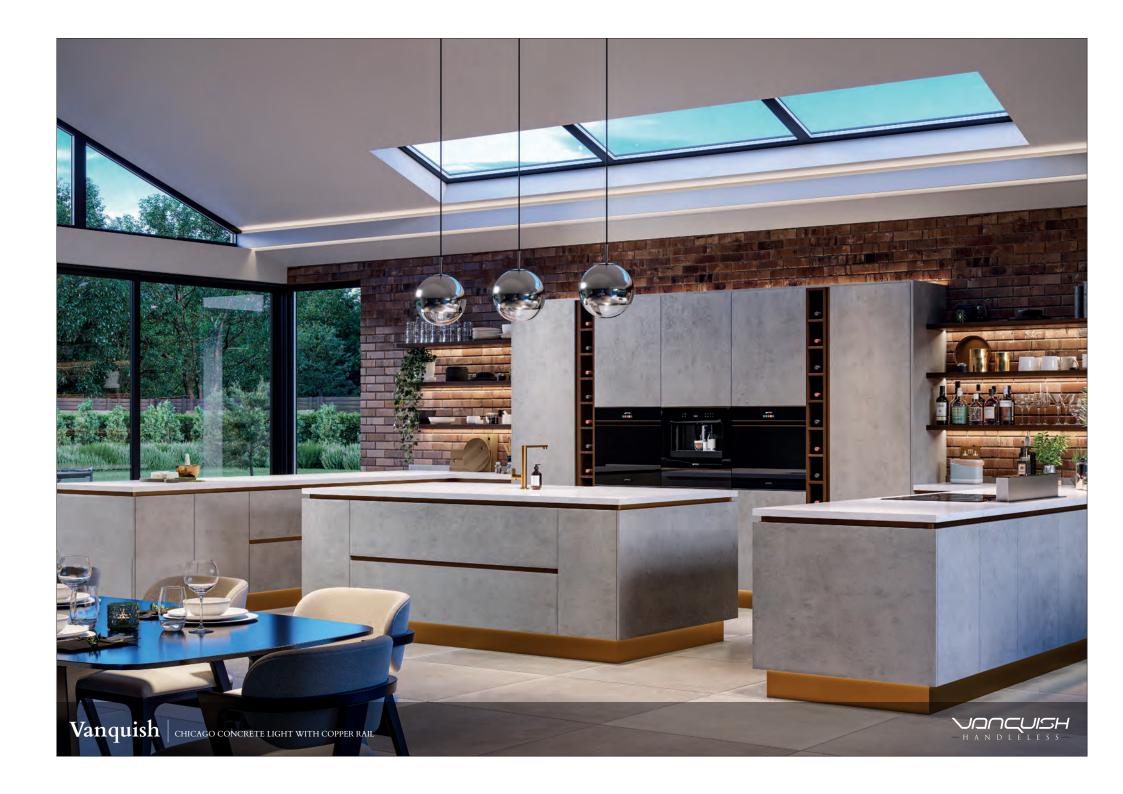

## Floating elegance

#### 

Our award-winning and well established handleless kitchen profile with a 150mm plinth which, particularly when combined with LED lighting, gives the impression that the kitchen units are floating.

#### VONCUISH 100

An even more streamlined profile, thanks to elegant 100mm plinths. The sense of a floating kitchen is enhanced further thanks to the cabinets sitting lower to the floor giving a sleek and alluring aesthetic.