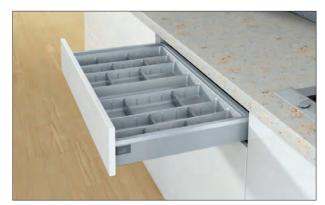

## Drawer organisation

Our diverse collection of drawer organisation options allow you to customise your drawers to perfectly suit your exact requirements and enhance your drawer storage efficiency. Ideal for the perfect sorting of cutlery, condiments and seasonings, plates & crockery, pans and more.

Plastic cutlery tray shown in silver

Steel cutlery tray shown in anthracite and silver

Divider shown in silver

Divider shown in anthracite and glass drawer sides

Pan drawer railing shown in silver

Pan drawer railing shown in anthracite

A place for everything. Everything in its place.