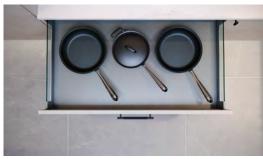

#### Drawers

Efficient storage is essential in any kitchen, and our drawers offer the perfect solution. Choose from three stylish options: Silver, Anthracite, and Oak. For an added touch of elegance, upgrade your pan drawers with gallery rails or glass sides. You can also opt for inner drawers concealed behind larger drawers, providing a seamless and sophisticated storage solution for your kitchen essentials.

#### Extra Deep Drawers

Large, heavy cookware is at home in our 650mm deep drawers. Crafted to accommodate even the largest casserole dishes and pans without compromising space, these drawers can hold up to 60kg, ensuring your kitchen essentials are always securely and elegantly stored.