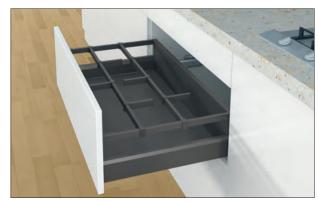

#### Drawers

Efficient storage is essential in any kitchen, and our drawers offer the perfect solution. Choose from three stylish options: Silver, Anthracite, and Oak. For an added touch of elegance, upgrade your pan drawers with gallery rails or glass sides. You can also opt for inner drawers concealed behind larger drawers, providing a seamless and sophisticated storage solution for your kitchen essentials.

#### Extra Deep Drawers

Large, heavy cookware is at home in our 650mm deep drawers. Crafted to accommodate even the largest casserole dishes and pans without compromising space, these drawers can hold up to 60kg, ensuring your kitchen essentials are always securely and elegantly stored.

Extra Deep 650mm depth

Standard 500mm depth

#### **Drawer Finishes**

SILVER PAN DRAWER - shown with glass sides

ANTHRACITE PAN DRAWER - shown with glass sides

OAK - With Dovetail Joints