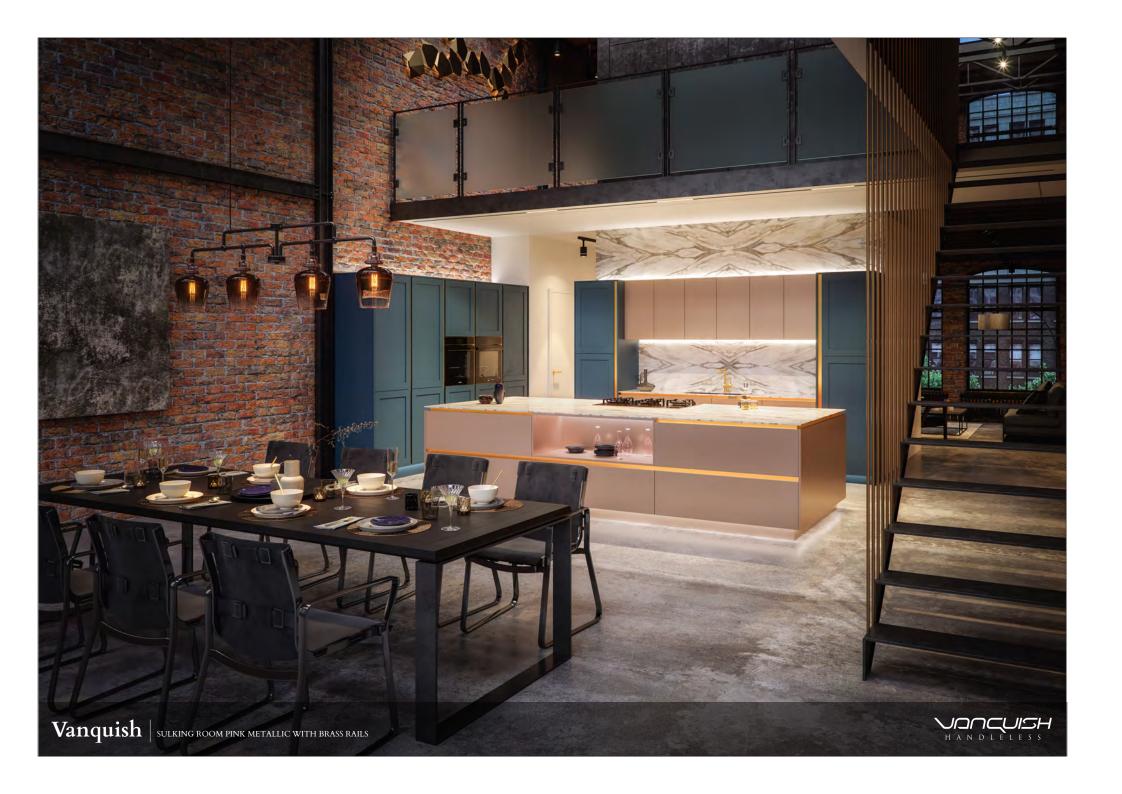

howcasing the best in contemporary British kitchen design & manufacturing. Made to measure to suit the exact dimension of your space and painted any colour you desire for a truly bespoke kitchen worthy of any beautiful home.

"Best Luxury Kitchen" award winner

HouseBeautiful

Awards

## Floating elegance

#### 

Our award-winning and well established handleless kitchen profile with a 150mm plinth which, particularly when combined with LED lighting, gives the impression that the kitchen units are floating.



#### VONCUISH 100

An even more streamlined profile, thanks to elegant 100mm plinths. The sense of a floating kitchen is enhanced further thanks to the cabinets sitting lower to the floor giving a sleek and alluring aesthetic.







Vanquish | Cashmere with Rena Lacquered Oak



















## Finishes and colours

#### **EVALA**

2. Premium White

Porcelain White

Black

5. Carat Beige

Cashmere

7. Pebble Grev

9. Cubanit Grey

10. Lava grey

11. White Grey

12. Light Grey

13. Pearl Grey

14. Dust grey

16. Graphite

17. Denim Blue

18. Misty Blue

19. Tyrolean Blue

20. Ocean Blue

21. Sage Green

MELAMINE RESIN

| EXPRESS      | WARM GREY     | COOL GREY     | BLUE-GREEN      |
|--------------|---------------|---------------|-----------------|
| 1            | 5             | 11            | 17              |
| 2            | 6             | 12            | 18              |
| 3            | 7             | 13            | 19              |
| 4            | 8             | 14            | 20              |
|              | 9             | 15            |