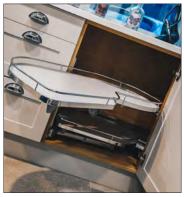

#### Le Mans

An elegant solution for maximising storage space in a corner cupboard, with shelves that glide out and can hold up to 25KG per tray.

#### Magic corner

A modern storage unit whereby the rear baskets automatically follow the front baskets when the door is opened and pulled out.