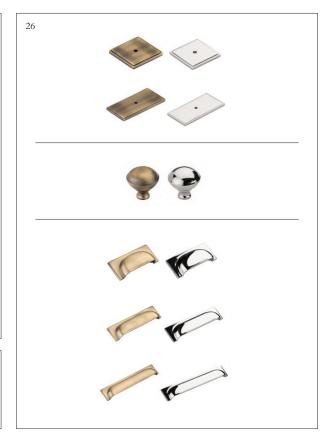

#### Handles

A range of specially designed handles to compliment the exquisite kitchens in both the modern and traditional ranges