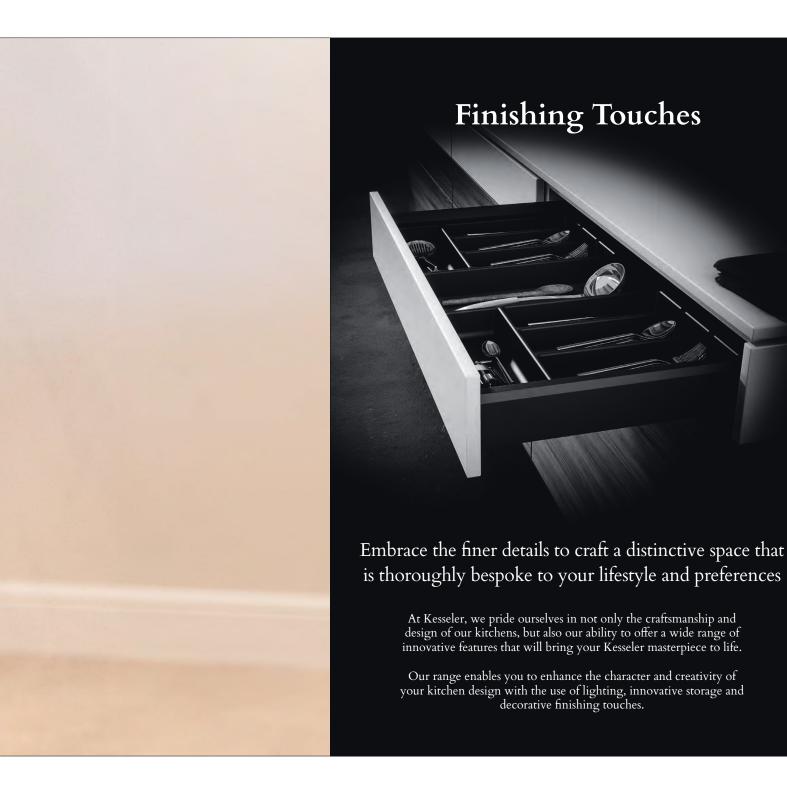

## Behind the door

#### Not like everybody else. We start where most stop.

Your new kitchen should be beautiful on the inside, too. Built on our Fortis joint platform, Kesseler cabinetry is made from 18mm MFC on all five sides and can be personalised with an enticing range of interior décor choices.

Be it a flat, complementary colour that pairs or contrasts perfectly with your doors or a bold step into tactile, elegant woods, stones and other feature finishes, our dedication lies in guiding you through each stage, turning your dream kitchen into reality.

## Drawer organisation

Our diverse collection of drawer organisation options allow you to customise your drawers to perfectly suit your exact requirements and enhance your drawer storage efficiency. Ideal for the perfect sorting of cutlery, condiments and seasonings, plates & crockery, pans and more.

Plastic cutlery tray shown in silver

Steel cutlery tray shown in anthracite and silver

Divider shown in silver

Divider shown in anthracite and glass drawer sides

Pan drawer railing shown in silver

Pan drawer railing shown in anthracite

A place for everything. Everything in its place.