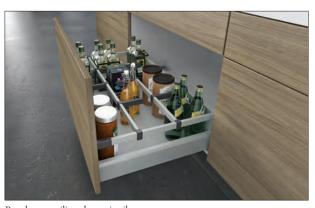

## Intelligent storage and waste systems

Maximise the accessibility and capacity of your cupboards with innovative storage systems

#### Le Mans

An elegant solution for maximising storage space in a corner cupboard, with shelves that glide out and can hold up to 25KG per tray.

#### Magic corner

A modern storage unit whereby the rear baskets automatically follow the front baskets when the door is opened and pulled out.

#### Waste systems

A collection of different waste bins suitable for a number of different cabinet sizes and customisable to suit your home's requirements.

#### Pull out larder units

A beautiful storage option, available in various heights and widths to suit all requirements and can be paired with motion-sensored lighting.

Our waste bins are soft-close as standard

Our larder pullout systems are standard with glass design features