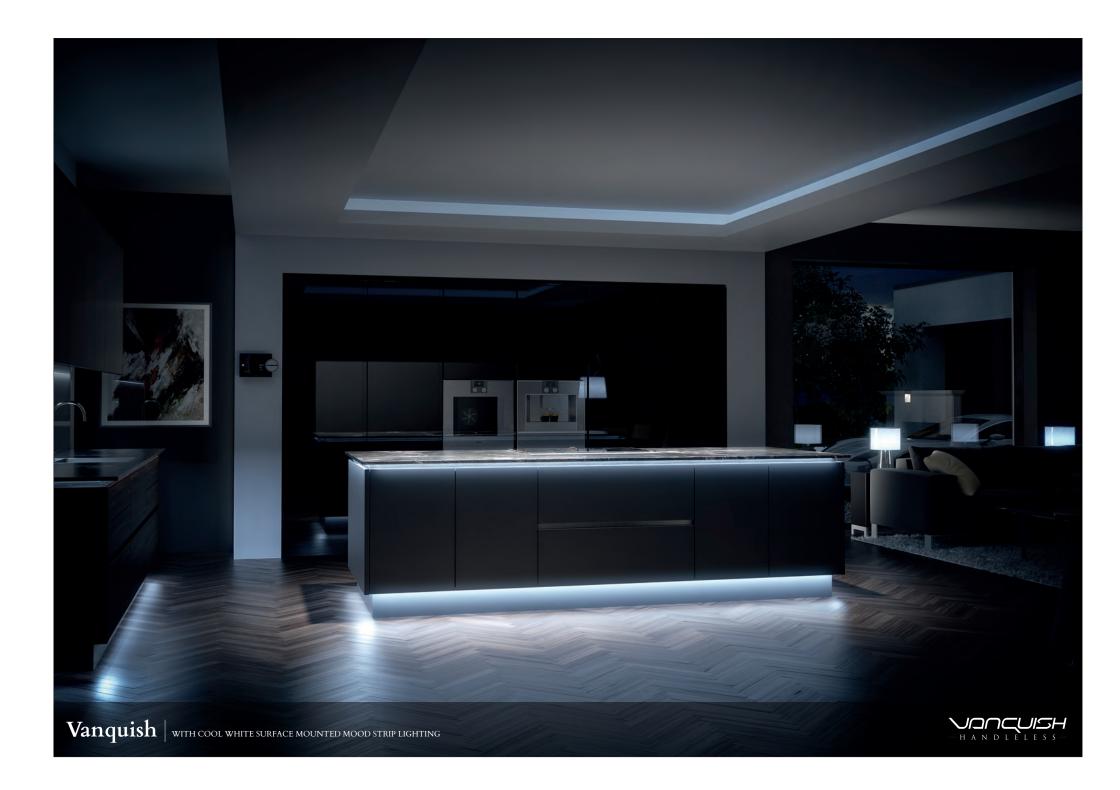

## Lighting

Our exceptional integrated lighting will reflect and bring out the finer details of a hand built Kesseler kitchen, those of which you can't find in any other kitchen around the world.

Motion sensing tall lights

Base unit plinth mood lighting