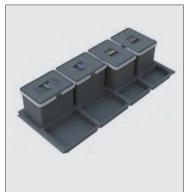

#### Waste systems

A collection of different waste bins suitable for a number of different cabinet sizes and customisable to suit your home's requirements.