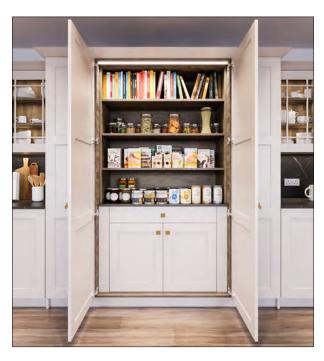

#### Butler's Pantry

An elegant storage solution

## Butler's Pantry

Our Butler's Pantry is an exquisite optional addition, ideal for use as a home bar and providing elegant extra storage.

This highly customisable space includes a range of intelligent storage solutions from cupboards with sliding shelves to drawers and display cabinets, all available with LED lighting. It is beautifully designed to offer functionality and style when open, and when closed, it blends seamlessly into your kitchen's aesthetic.