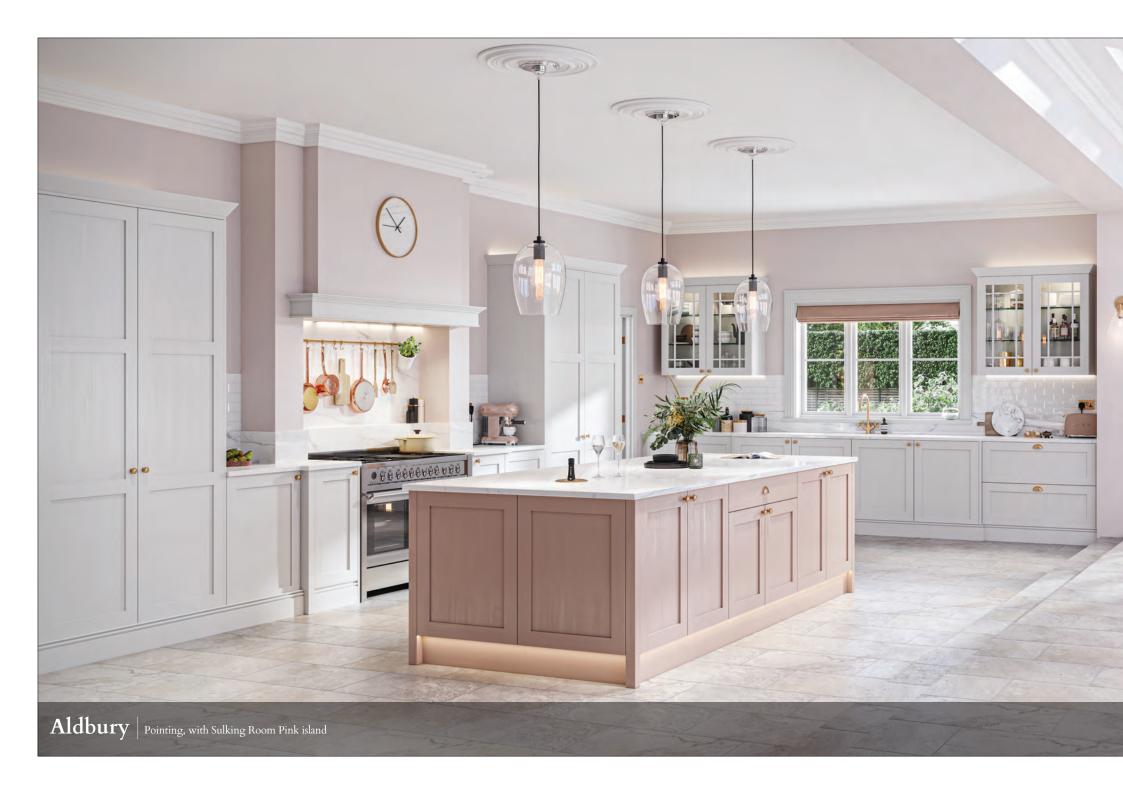

, FARROW & BALLTM NCS

- 1. White Pearl
- 2. Dark Grey Pearl Green Pearl
- 4. Deep Blue Pearl 5. Navv Blue Pearl 6. Cool Ice Blue Pearl
- 7. Deep Red Pearl 8. Sulking Room Pink 9. Any Paint Reference
- 1. Light Oak 2. Wenge Black Brown Ferrara
- Anthracite Hacienda Black 6. Cinnamon
- 1. Alpine White
- 3. Light Grey
- 4. Pebble Grey 5. Dust Grey 6. Black
- 8. Indigo Blue
- 2. Cashmere
- 7. Denim Blue

- 1. Alpine White
- 2. Cashmere
- 3. Light Grey 4. Cubanit Grey
- Dust Grey 6. Onyx Grey
- 7. Graphite Grey
- 9. Indigo Blue
- 10. Fjord Green 11. Stone Green
- 12. Chicago Concrete Dark 13. Chicago Concrete Light
- 8. Black

- 1. Brown Abano Ash
- 2. Anthracite Abano Ash
- 3. Natural Eucalyptus 4. Black Grained
- 1. Aluminium
- 2. Brushed Brass
- 3. Brushed Copper
- Graphite Matt Black









#### Cabinet Interior

Interior decor finish to give a hidden dimension to your kitchen.

#### Base corner larder storage &

waste systems

Maximise the accessibility and capacity of your cupboards with innovative storage systems

#### Extra deep drawers & drawerbox colours

Maximise the accessibility and capacity of your cupboards with innovative storage systems

#### Drawer Storage

Our range of contemporary drawer organisation

#### Lighting

Our exceptional integrated lighting will reflect and bring out the finer details of a hand built Kesseler kitchen

#### Butler's Pantry

An elegant storage solution

#### Handles

A range of specially designed handles to compliment the exquisite kitchens in both the modern and traditional ranges

## Intelligent storage and waste systems

Maximi