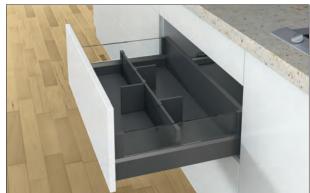

#### Drawers

Efficient storage is essential in any kitchen, and our drawers offer the perfect solution. Choose from three stylish options: Silver, Anthracite, and Oak. For an added touch of elegance, upgrade your pan drawers with gallery rails or glass sides. You can also opt for inner drawers concealed behind larger drawers, providing a seamless and sophisticated storage solution for your kitchen essentials.

#### Extra Deep Drawers

Large, heavy cookware is at home in our 650mm deep drawers. Crafted to accommodate even the largest casserole dishes and pans without compromising space, these drawers can hold up to 60kg, ensuring your kitchen essentials are always securely and elegantly stored.

Extra Deep 650mm depth

Standard 500mm depth