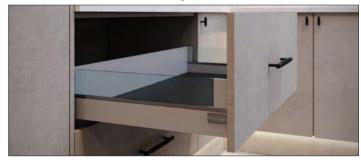

#### Drawers

Efficient storage is essential in any kitchen, and our drawers offer the perfect solution. Choose from three stylish options: Silver, Anthracite, and Oak. For an added touch of elegance, upgrade your pan drawers with gallery rails or glass sides. You can also opt for inner drawers concealed behind larger drawers, providing a seamless and sophisticated storage solution for your kitchen essentials.

#### **Drawer Finishes**

SILVER PAN DRAWER - shown with glass sides

ANTHRACITE PAN DRAWER - shown with glass sides

OAK - With Dovetail Joints