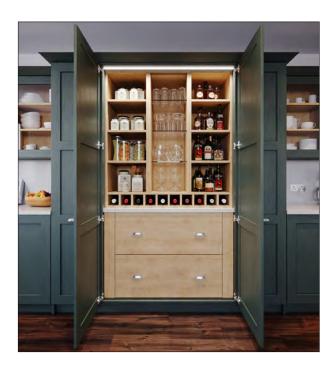

## Butler's Pantry

Our Butler's Pantry is an exquisite optional addition, ideal for use as a home bar and providing elegant extra storage.

This highly customisable space includes a range of intelligent storage solutions from cupboards with sliding shelves to drawers and display cabinets, all available with LED lighting. It is beautifully designed to offer functionality and style when open, and when closed, it blends seamlessly into your kitchen's aesthetic.