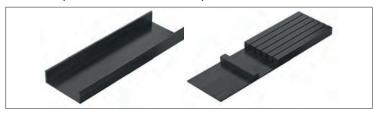

#### Drawers

Efficient storage is essential in any kitchen, and our drawers offer the perfect solution. Choose from three stylish options: Silver, Anthracite, and Oak. For an added touch of elegance, upgrade your pan drawers with gallery rails or glass sides. You can also opt for inner drawers concealed behind larger drawers, providing a seamless and sophisticated storage solution for your kitchen essentials.

#### Extra Deep Drawers

Large, heavy cookware is at home in our 650mm deep drawers. Crafted to accommodate even the largest casserole dishes and pans without compromising space, these drawers can hold up to 60kg, ensuring your kitchen essentials are always securely and elegantly stored.

#### **Drawer Finishes**

SILVER PAN DRAWER - shown with glass sides

ANTHRACITE PAN DRAWER - shown with glass sides

OAK - With Dovetail Joints