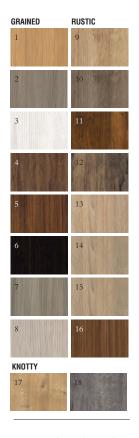

#### VARENNA MELAMINE RESIN

WOODGRAINS KNOTTY

SYNCHRONISED SYNCHRONISED

| 1 | 7 |
|---|---|
| 2 | 8 |
| 3 | 9 |

| 13 |  |  |
|----|--|--|
|    |  |  |

| 1. | Sand Gladstone Oak     | 7. White Halifax Oak   |
|----|------------------------|------------------------|
| 2. | Navarra Ash            | 8. Natural Halifax Oak |
| 3. | Light Natural          | 9. Tobacco Halifax Oak |
|    | Casella Oak            | 10. Pasadena Pine      |
| 4. | Brown Orleans Oak      | 11. Indigo Blue        |
| 5. | Dark Brown Garonne Oak | 12. Fir Green          |
| 6. | Marone Casella Oak     | 13. Soft Black         |