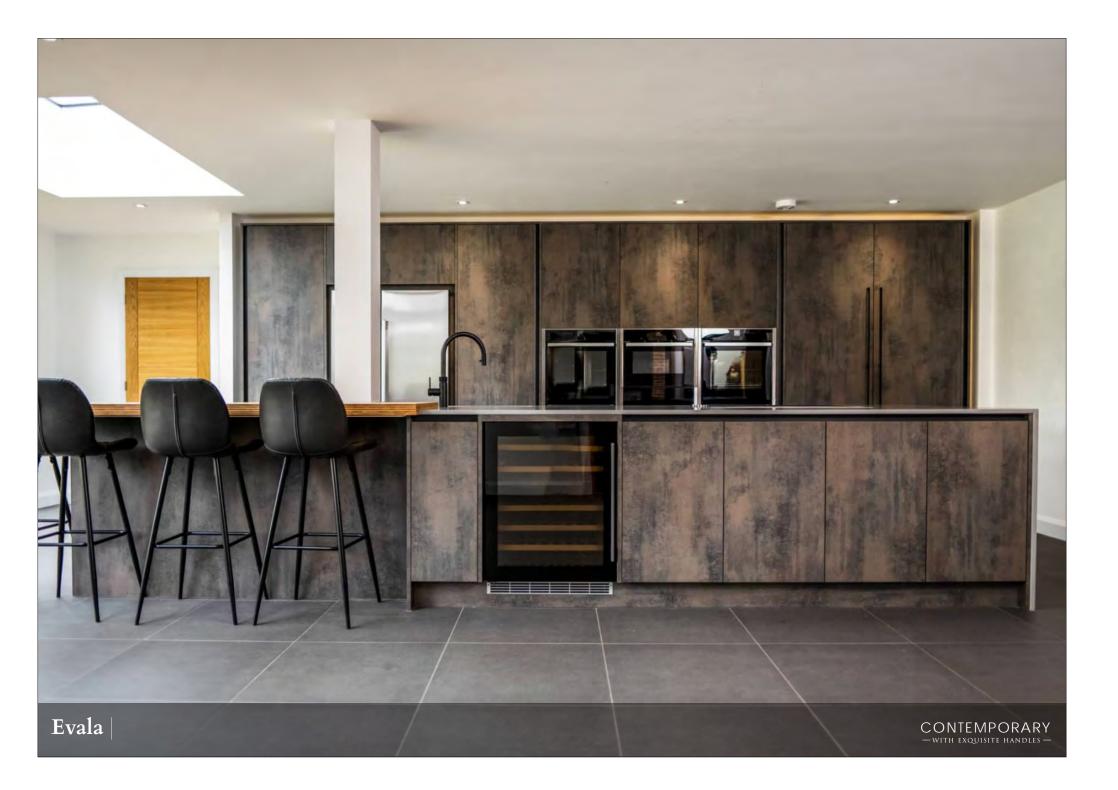

RAL, FARROW & BALLTM NCS

- 1. White Pearl
- 2. Dark Grey Pearl Green Pearl
- 4. Deep Blue Pearl 5. Navv Blue Pearl 6. Cool Ice Blue Pearl
- 7. Deep Red Pearl 8. Sulking Room Pink 9. Any Paint Reference
- 1. Light Oak 2. Wenge Black Brown Ferrara
- Anthracite Hacienda Black 6. Cinnamon
- 1. Alpine White
- 3. Light Grey
- 4. Pebble Grey 5. Dust Grey 6. Black
- 8. Indigo Blue
- 2. Cashmere
- 7. Denim Blue

- 1. Alpine White
- 2. Cashmere
- 3. Light Grey 4. Cubanit Grey
- Dust Grey 6. Onyx Grey
- 7. Graphite Grey
- 9. Indigo Blue
- 10. Fjord Green 11. Stone Green
- 12. Chicago Concrete Dark 13. Chicago Concrete Light
- 8. Black

- 1. Brown Abano Ash
- 2. Anthracite Abano Ash
- 3. Natural Eucalyptus 4. Black Grained
- 1. Aluminium
- 2. Brushed Brass
- 3. Brushed Copper
- Graphite Matt Black









#### Cabinet Interior

Interior decor finish to give a hidden dimension to your kitchen.

#### Base corner larder storage &

waste systems

Maximise the accessibility and capacity of your cupboards with innovative storage systems

#### Extra deep drawers & drawerbox colours

Maximise the accessibility and capacity of your cupboards with innovative storage systems

#### Drawer Storage

Our range of contemporary drawer organisation

#### Lighting

Our exceptional integrated lighting will reflect and bring out the finer details of a hand built Kesseler kitchen

#### Butler's Pantry

An elegant storage solution

#### Handles

A range of specially designed handles to compliment the exquisite kitchens in both the modern and traditional ranges

## Intelligent storage and waste systems

Ma